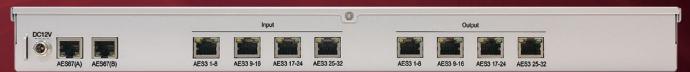

The AE-6703 is a bidirectional converter capable of converting 32 channels of audio in each direction concurrently (total 64 channel processing). It allows 32 channels of AES3 audio input to be transmitted as AES67 network audio while at the same time allowing another 32 channels of AES67 network audio input to be output as AES3 audio. The AE-6703 AES67 Converter operates in the multicast mode based on the AES67 standard, so it can communicate with related devices. The AE-6703 can be configured according to the user's requirements via the supplied software application.

## **AE-6703 Specifications**

| AES3 Input Voltage          | 2-7Vp-p                              |
|-----------------------------|--------------------------------------|
| AES3 Impedance              | 110 Ohm balanced                     |
| AES67 Sample Rate           | 48K                                  |
| Audio Channels              | 32+32                                |
| Maximum Input/Output        | 0 dBFS                               |
| AES3 Input Sample Rate      | 44.1K, 48K, 88.2K, 96K               |
| AES3 Output Sample Rate     | 48K                                  |
| AES3 Output Voltage         | 3.3V p-p                             |
| AES3 Input Port             | 4 x RJ-45                            |
| AES3 Output Port            | 4 x RJ-45                            |
| AES67 In/Out Port           | 2 x RJ-45                            |
| Mains Plug                  | C14                                  |
| Power Adapter Input         | AC 100V - 240V, 1.0A, Max. 50 - 60Hz |
| Power Adapter Output        | DC 12V, 5.417A Max. 65W              |
| Main Input Voltage          | DC 12V, 1.0A, Max.                   |
| Maximum Power Consumption   | 12W                                  |
| Dimensions (WxHxD)          | 483 x 44 x 195 mm (1U)               |
| Shipping Dimensions (WxHxD) | 545 x 140 x 275mm                    |
| Net Weight                  | 3.2kg                                |
| Shipping Weight             | 3.5kg                                |

#### **Front View**