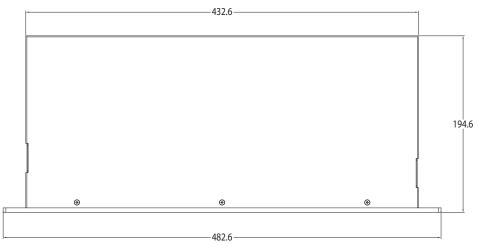

## **AE-6703 Specifications**

| AES3 Input Voltage          | 2-7Vp-p                              |
|-----------------------------|--------------------------------------|
| AES3 Impedance              | 110 Ohm balanced                     |
| AES67 Sample Rate           | 48K                                  |
| Audio Channels              | 32+32                                |
| Maximum Input/Output        | 0 dBFS                               |
| AES3 Input Sample Rate      | 44.1K, 48K, 88.2K, 96K               |
| AES3 Output Sample Rate     | 48K                                  |
| AES3 Output Voltage         | 3.3V p-p                             |
| AES3 Input Port             | 4 x RJ-45                            |
| AES3 Output Port            | 4 x RJ-45                            |
| AES67 In/Out Port           | 2 x RJ-45                            |
| Mains Plug                  | C14                                  |
| Power Adapter Input         | AC 100V - 240V, 1.0A, Max. 50 - 60Hz |
| Power Adapter Output        | DC 12V, 5.417A Max. 65W              |
| Main Input Voltage          | DC 12V, 1.0A, Max.                   |
| Maximum Power Consumption   | 12W                                  |
| Dimensions (WxHxD)          | 483 x 44 x 195 mm (1U)               |
| Shipping Dimensions (WxHxD) | 545 x 140 x 275mm                    |
| Net Weight                  | 3.2kg                                |
| Shipping Weight             | 3.5kg                                |

#### **Top View**

Unit (mm)