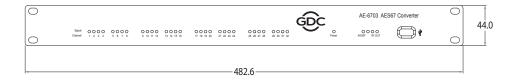

## **AE-6703 Specifications**

| AES3 Input Voltage          | 2-7Vp-p                              |
|-----------------------------|--------------------------------------|
| AES3 Impedance              | 110 Ohm balanced                     |
| AES67 Sample Rate           | 48K                                  |
| Audio Channels              | 32+32                                |
| Maximum Input/Output        | 0 dBFS                               |
| AES3 Input Sample Rate      | 44.1K, 48K, 88.2K, 96K               |
| AES3 Output Sample Rate     | 48K                                  |
| AES3 Output Voltage         | 3.3V p-p                             |
| AES3 Input Port             | 4 x RJ-45                            |
| AES3 Output Port            | 4 x RJ-45                            |
| AES67 In/Out Port           | 2 x RJ-45                            |
| Mains Plug                  | C14                                  |
| Power Adapter Input         | AC 100V - 240V, 1.0A, Max. 50 - 60Hz |
| Power Adapter Output        | DC 12V, 5.417A Max. 65W              |
| Main Input Voltage          | DC 12V, 1.0A, Max.                   |
| Maximum Power Consumption   | 12W                                  |
| Dimensions (WxHxD)          | 483 x 44 x 195 mm (1U)               |
| Shipping Dimensions (WxHxD) | 545 x 140 x 275mm                    |
| Net Weight                  | 3.2kg                                |
| Shipping Weight             | 3.5kg                                |

#### **Front View**