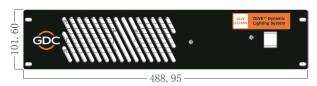

| 36W / Channel                  |
| DMX In                   | 1 x XLR Female                    | 1 x XLR Female                 |
| DMX Out                  | 1 x XLR Female                    | 1 x XLR Female                 |
| AC Power Input (Nominal) | ~100-240V; 50/60Hz; 1.2A 2.4-1.0A | ~100-120V; 50/60Hz; 12-5A*     |
|                          |                                   | ~200-240V; 50/60Hz; 12-5A*     |
| Power Draw               | 250W                              | 1200W                          |
| Dimensions (W x H x D)   | 489 x 102 x 584mm (2U)            | 489 x 102 x 584mm (2U)         |
| Net Weight               | 13.38kg                           | 13.38kg                        |

\*Depends On Input Configurations

#### **Dimensions**

#### **Front View**





Unit (mm)