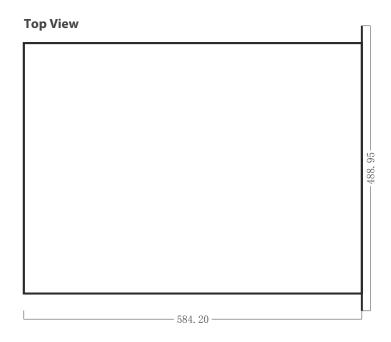

36W / Channel                  |
| DMX In                   | 1 x XLR Female                    | 1 x XLR Female                 |
| DMX Out                  | 1 x XLR Female                    | 1 x XLR Female                 |
| AC Power Input (Nominal) | ~100-240V; 50/60Hz; 1.2A 2.4-1.0A | ~100-120V; 50/60Hz; 12-5A*     |
|                          |                                   | ~200-240V; 50/60Hz; 12-5A*     |
| Power Draw               | 250W                              | 1200W                          |
| Dimensions (W x H x D)   | 489 x 102 x 584mm (2U)            | 489 x 102 x 584mm (2U)         |
| Net Weight               | 13.38kg                           | 13.38kg                        |

\*Depends On Input Configurations

#### **Dimensions**

#### **Front View**





Unit (mm)