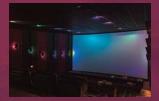

## **Dynamic Lighting Control System**

**Makes an Impact Before the Show!** 

DIVE™ Dynamic Lighting Control System is a powerful and flexible LED control solution developed to program a themed single or multi-color light show during pre-show entertainment. DIVE Dynamic Lighting Control System powers up to 32 LED channels per unit and can be linked together for up to 512 controllable channels. It is capable of automation over Ethernet with virtually any cinema media server or automation device\*. It allows a custom light show to match your auditorium configuration and is fully programmable for future light shows.

- Integrated LED power supplies and decoders
- Control up to 32 LED light channels per unit
- Able to connect multiple units using DMX protocol for more channels
- Fully automated when paired with GDC media servers
- Onsite installation specific set-up for each auditorium
- Rack-mountable easy to install and maintain
- Multiple built-in ambient light shows for setting pre-show excitement
- Customizable ambient lighting and synchronizing shows with short trailers