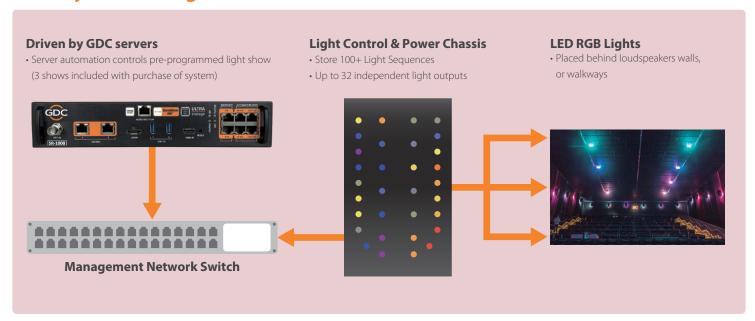

## **DIVE System Configuration**

## **Dynamic Lighting Control System**

**Makes an Impact Before the Show!** 

DIVE™ Dynamic Lighting Control System is a powerful and flexible LED control solution developed to program a themed single or multi-color light show during pre-show entertainment. DIVE Dynamic Lighting Control System powers up to 32 LED channels per unit and can be linked together for up to 512 controllable channels. It is capable of automation over Ethernet with virtually any cinema media server or automation device\*. It allows a custom light show to match your auditorium configuration and is fully programmable for future light shows.

- Integrated LED power supplies and decoders
- Control up to 32 LED light channels per unit
- Able to connect multiple units using DMX protocol for more channels
- Fully automated when paired with GDC media servers
- Onsite installation specific set-up for each auditorium
- Rack-mountable easy to install and maintain
- Multiple built-in ambient light shows for setting pre-show excitement
- Customizable ambient lighting and synchronizing shows with short trailers