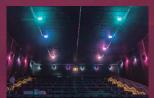

## **Dynamic Lighting Control System**

**Makes an Impact Before the Show!** 

DIVE™ Dynamic Lighting Control System is a powerful and flexible LED control solution developed to program a themed single or multi-color light show during pre-show entertainment. DIVE Dynamic Lighting Control System powers up to 32 LED channels per unit and can be linked together for up to 512 controllable channels. It is capable of automation over Ethernet with virtually any cinema media server or automation device\*. It allows a custom light show to match your auditorium configuration and is fully programmable for future light shows.

- Integrated LED power supplies and decoders
- Control up to 32 LED light channels per unit
- Able to connect multiple units using DMX protocol for more channels
- Fully automated when paired with GDC media servers
- Onsite installation specific set-up for each auditorium
- Rack-mountable easy to install and maintain
- Multiple built-in ambient light shows for setting pre-show excitement
- Customizable ambient lighting and synchronizing shows with short trailers