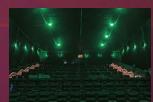

## **Dynamic Lighting Control System**

**Makes an Impact Before the Show!** 

DIVE™ Dynamic Lighting Control System is a powerful and flexible LED control solution developed to program a themed single or multi-color light show during pre-show entertainment. DIVE Dynamic Lighting Control System powers up to 32 LED channels per unit and can be linked together for up to 512 controllable channels. It is capable of automation over Ethernet with virtually any cinema media server or automation device\*. It allows a custom light show to match your auditorium configuration and is fully programmable for future light shows.

- Integrated LED power supplies and decoders
- Control up to 32 LED light channels per unit
- Able to connect multiple units using DMX protocol for more channels
- Fully automated when paired with GDC media servers
- Onsite installation specific set-up for each auditorium
- Rack-mountable easy to install and maintain
- Multiple built-in ambient light shows for setting pre-show excitement
- Customizable ambient lighting and synchronizing shows with short trailers