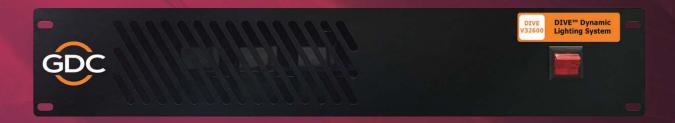

## **Dynamic Lighting Control System**

**Makes an Impact Before the Show!** 

DIVE™ Dynamic Lighting Control System is a powerful and flexible LED control solution developed to program a themed single or multi-color light show during pre-show entertainment. DIVE Dynamic Lighting Control System powers up to 32 LED channels per unit and can be linked together for up to 512 controllable channels. It is capable of automation over Ethernet with virtually any cinema media server or automation device\*. It allows a custom light show to match your auditorium configuration and is fully programmable for future light shows.

- Integrated LED power supplies and decoders
- Control up to 32 LED light channels per unit
- Able to connect multiple units using DMX protocol for more channels
- Fully automated when paired with GDC media servers
- Onsite installation specific set-up for each auditorium
- Rack-mountable easy to install and maintain
- Multiple built-in ambient light shows for setting pre-show excitement
- Customizable ambient lighting and synchronizing shows with short trailers

#### **Front View**

Unit (mm)