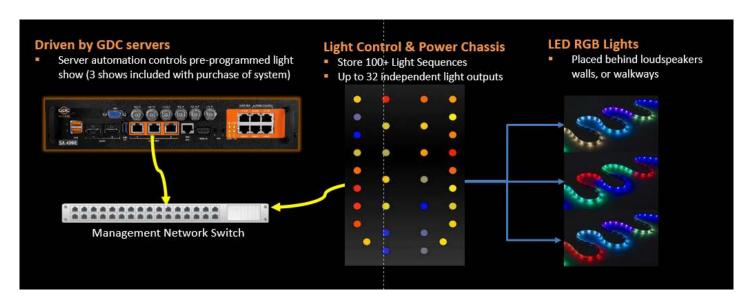

## **DiveCtrl™ Dynamic Lighting Control System**

Dynamic Lighting Control System Makes An Impact Before The Show!

DiveCtrl™ Dynamic Lighting Control System is a powerful and flexible LED control solution developed to program a themed single or multi-color light show during pre-show entertainment. DiveCtrl Dynamic Lighting Control System provides up to 32 powered LED channels per unit and can be linked together for up to 512 controllable channels. It is capable of automation over Ethernet with virtually any cinema media server or automation device\*. It allows a custom light show to match your auditorium configuration and is fully programmable for future light shows.

#### **Features**

- Integrated LED power supplies and decoders
- Control up to 32 LED light channels per unit
- Able to connect multiple units for more channels
- Fully automated when paired with GDC Servers
- Onsite installation—specific set-up for each auditorium
- Rack-mountable—easy to install and maintain
- Multiple built-in ambient light shows for setting pre-show excitement
- Customizable ambient lighting and sync shows with short trailers