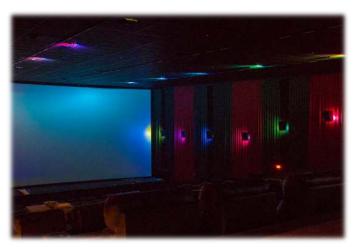

## **DiveCtrl™ Dynamic Lighting Control System**

Dynamic Lighting Control System Makes An Impact Before The Show!

DiveCtrl™ Dynamic Lighting Control System is a powerful and flexible LED control solution developed to program a themed single or multi-color light show during pre-show entertainment. DiveCtrl Dynamic Lighting Control System provides up to 32 powered LED channels per unit and can be linked together for up to 512 controllable channels. It is capable of automation over Ethernet with virtually any cinema media server or automation device\*. It allows a custom light show to match your auditorium configuration and is fully programmable for future light shows.