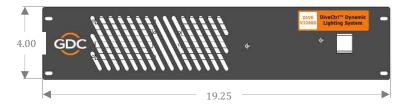

### **Specifications**

|                                       | Model DV3460                   | Model DV32600                                                 |
|---------------------------------------|--------------------------------|---------------------------------------------------------------|
| Ethernet In                           | 1 x RJ45                       |                                                               |
| Output (to LED)                       | 32 x 4-Position 5.08mm Phoenix |                                                               |
| Output Wattage Max                    | 6W / Channel                   | 36W / Channel                                                 |
| DMX In                                | 1 x XLR Female                 |                                                               |
| DMX Out                               | 1 x XLR Female                 |                                                               |
| AC Power Input (Nominal)              | ~100-240V; 50/60Hz; 1.2A (X4)  | ~100-120V; 50/60Hz; 12A (X2)<br>~200-240V; 50/60Hz; 7.5A (X2) |
| Power Draw @ 1/4 Rated Power, 115AVAC | ~79W                           | ~700W                                                         |
| Rack Height                           | 2U                             |                                                               |
| Dimensions (W x H x D)                | 19.25in x 4.0in x 23.0in       |                                                               |
| Net Weight                            | 29.5lb                         |                                                               |

## **Dimensions**

DiveCtrl is a trademark of GDC Technology (USA) LLC. ©2022 GDC Technology (USA) LLC. All rights reserved.