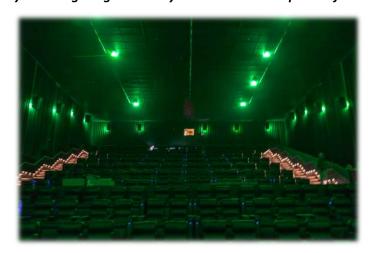

## **DiveCtrl™ Dynamic Lighting Control System**

Dynamic Lighting Control System Makes An Impact Before The Show!

DiveCtrl™ Dynamic Lighting Control System is a powerful and flexible LED control solution developed to program a themed single or multi-color light show during pre-show entertainment. DiveCtrl Dynamic Lighting Control System provides up to 32 powered LED channels per unit and can be linked together for up to 512 controllable channels. It is capable of automation over Ethernet with virtually any cinema media server or automation device\*. It allows a custom light show to match your auditorium configuration and is fully programmable for future light shows.