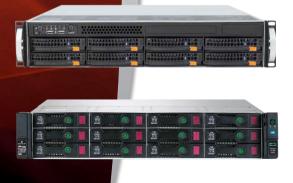

# SCL Mk2 Series Centralized Storage Playback Solution

CA2.0 is built around the SCL Mk2 Series Centralized Storage Playback Solution and is supported by the SCL-1000 Mk2, SCL-2000 Mk2, SCL-3000 Mk2 or SCL-4000 Mk2 Centralized Playback Server. It offers a range of significant improvements over traditional methods.

**>90**%

CUT IN CONTENT INGESTION TIME

Content ingestion performed only once, taking around 30 minutes <sup>1</sup>

30x

#### PLAYBACK RELIABILITY

Playback stability and reliability is substantially increased by 30 times <sup>2</sup>

>100x

### **CONTENT STORAGE**

Colossal 204TB centralized storage serving up to 30 screens, eliminating local storage needs <sup>3</sup>

### MOVIES IN 1 STORAGE SERVER

Wide selection of movies available to each auditorium from SCL-4000 Mk2 centralized server

## FAIL-SAFE DESIGN

BACKUP MECHANISM AVAILABLE TO ENSURE EVERY SCREENING CONTINUES AUTONOMOUSLY

- $1\ \ \text{Between an approximate total of } 900\ \text{minutes to ingest a movie to all } 30\ \text{screens and a one-time ingest of around} \\ 30\ \text{minutes of a movie to a } \text{SCL-4000 Mk2 server.}$
- 2 Between the usage of traditional systems with up to 30 local storage devices and the usage of a SCL-4000 Mk2 server for all 30 screens.
- 3 Between a local storage device with 2TB capacity and a SCL-4000 Mk2 server with 204TB capacity.